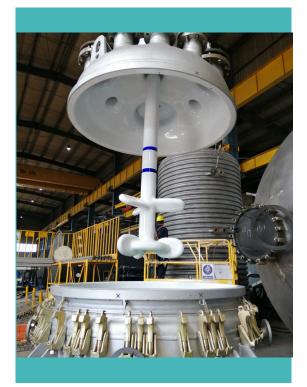

### APPLICATION

Application of KWO®MultiTex® Tape (Multidirectional) 40x6 mm on glass lined reactor.

#### PROBLEM DEFINITION

A leading chemical manufacturer faced challenges with their reactor's sealing system, requiring a solution that could withstand extreme conditions while maintaining reliability and chemical resistance.

## SOLUTION AND RESULT

To address these challenges, KWO® MultiTex® Tape was selected as the sealing solution, providing superior adaptability to the glass lined connection.